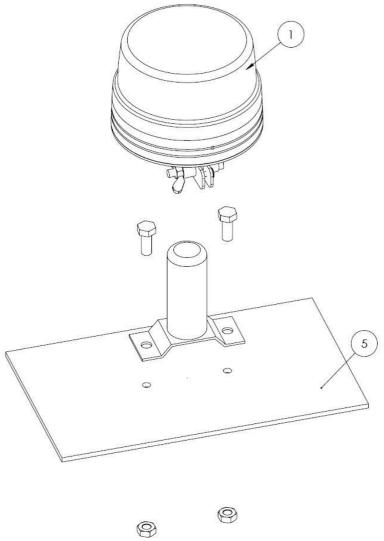

### 4. DIN CONNECTOR MOUNTING

For this mounting system mBWL-MK3 Mounting Kit

(DIN connector is not included in mBWL-MK3)

| NO | Description      | QTY. |
|----|------------------|------|
| 1  | Lamp             | 1    |
| 2  | Screw M6x40      | 1    |
| 3  | Wing nut M6      | 1    |
| 4  | Screw M4x8       | 1    |
| 5  | Mounting surface | -    |