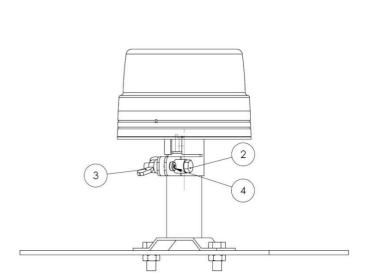

#### 3. 3-POINT MOUNTING

For this mounting system mBWL-MK2 Mounting Kit is required.

| NO | Description      | QTY. |
|----|------------------|------|
| 1  | Lamp             | 1    |
| 2  | Spring washer M6 | 3    |
| 3  | Washer M6        | 3    |
| 4  | Screw M6x20      | 3    |
| 5  | Mounting Surface | -    |