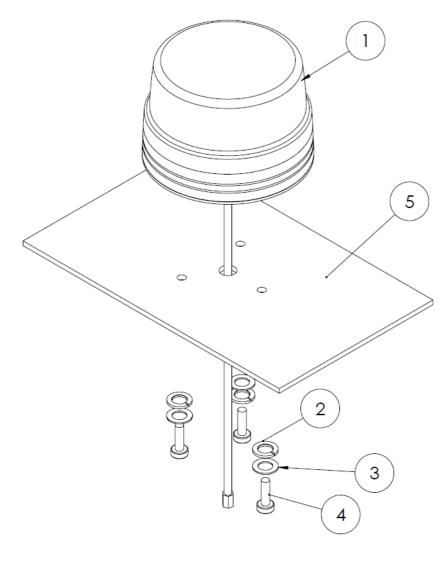

#### 3. 3-POINT MOUNTING

For this mounting system mBWL-MK2 Mounting Kit is required.

| NO | Description      | QTY. |
|----|------------------|------|
| 1  | Lamp             | 1    |
| 2  | Spring washer M6 | 3    |
| 3  | Washer M6        | 3    |
| 4  | Screw M6x20      | 3    |
| 5  | Mounting Surface | -    |