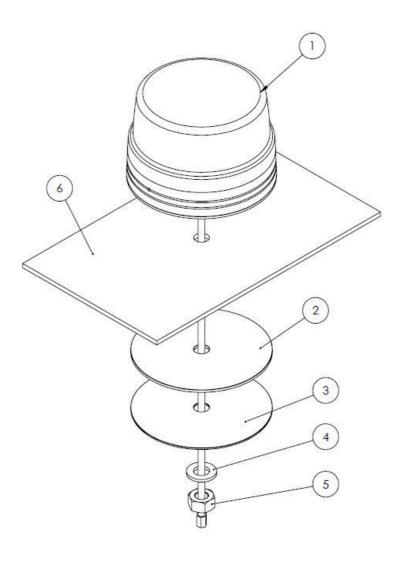

### 4. DIN CONNECTOR MOUNTING

For this mounting system mBWL-MK3 Mounting Kit

(DIN connector is not included in mBWL-MK3)

| NO | Description      | QTY. |
|----|------------------|------|
| 1  | Lamp             | 1    |
| 2  | Screw M6x40      | 1    |
| 3  | Wing nut M6      | 1    |
| 4  | Screw M4x8       | 1    |
| 5  | Mounting surface | -    |

**Contact:** 