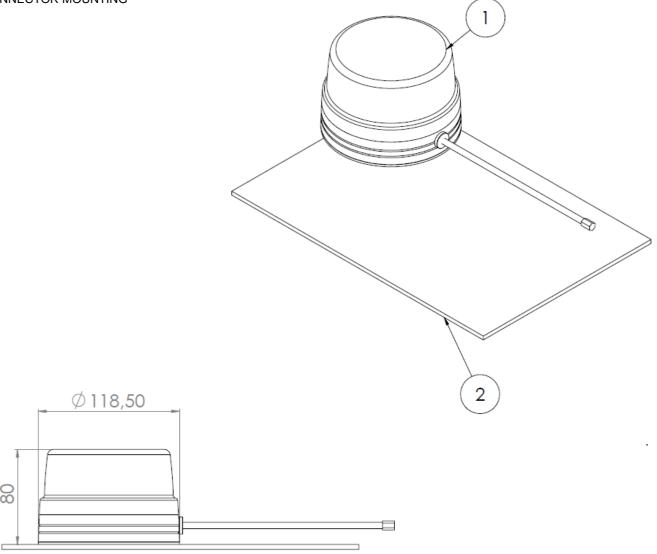

#### **INTRODUCTION**

1. MAGNET MOUNTING

mBWL should be mounted in 4 different ways.

- MAGNET MOUNTING
- 1-POINT MOUNTING
- 3-POINT MOUNTING
- **DIN CONNECTOR MOUNTING**

For this mounting system Mounting Kit is not required.

| NO | Description      | QTY. |
|----|------------------|------|
| 1  | Lamp             | 1    |
| 2  | Mounting surface | -    |

**Contact:** 

+40 748 751 465 sales@mtxledsolutions.com www.mtxledsolutions.com