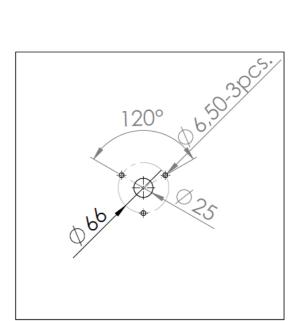

### 4. DIN CONNECTOR MOUNTING

For this mounting system mBWL-MK3 Mounting Kit

(DIN connector is not included in mBWL-MK3)

| NO | Description      | QTY. |
|----|------------------|------|
| 1  | Lamp             | 1    |
| 2  | Screw M6x40      | 1    |
| 3  | Wing nut M6      | 1    |
| 4  | Screw M4x8       | 1    |
| 5  | Mounting surface | -    |